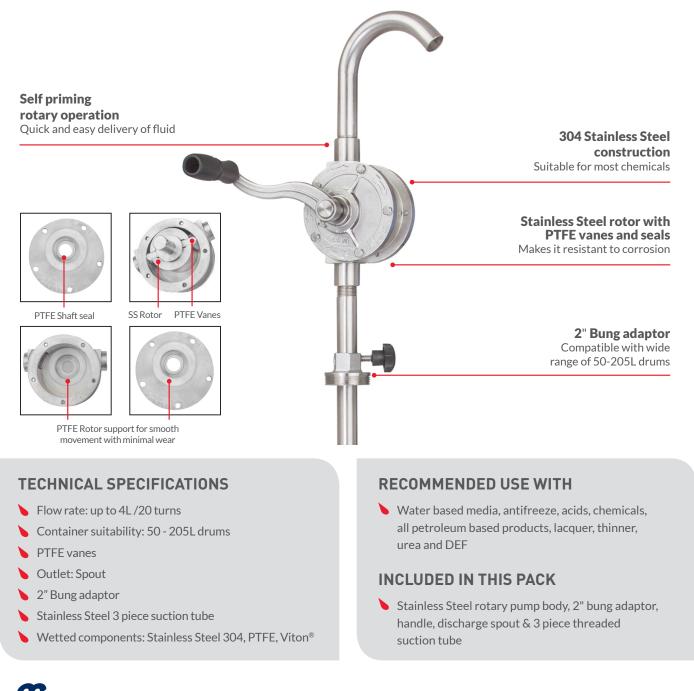

## Stainless Steel Rotary Vane Pump

L-SSRP

macnaught

Built to last since 1948

Superior quality Stainless Steel hand operated rotary drum pump, constructed with 304 Stainless Steel body, bung adaptor & suction tube. Stainless Steel rotor with PTFE vanes and seals makes it resistant to corrosion and useful for transferring wide variety of fluids such as water based media, chemicals and all petroleum products.