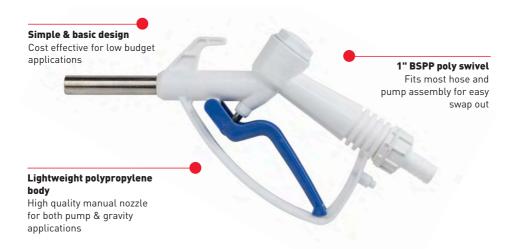

## ADBLUE/DEF POLY MANUAL NOZZLE

L-PMN

The ultra light duty AdBlue/DEF nozzle from Lubemate has been designed for simplicity and cost-effectiveness. Lightweight and ergonomic, the ultra light duty nozzle fits well in any hand and is suited for low budget applications.

## **TECHNICAL SPECIFICATIONS**

- Manual trigger nozzle
- Flow rate: 60LPM
- ▶ 19mm Barb inlet
- ▶ 19mm o.d. spout
- Suitable for pump & gravity applications