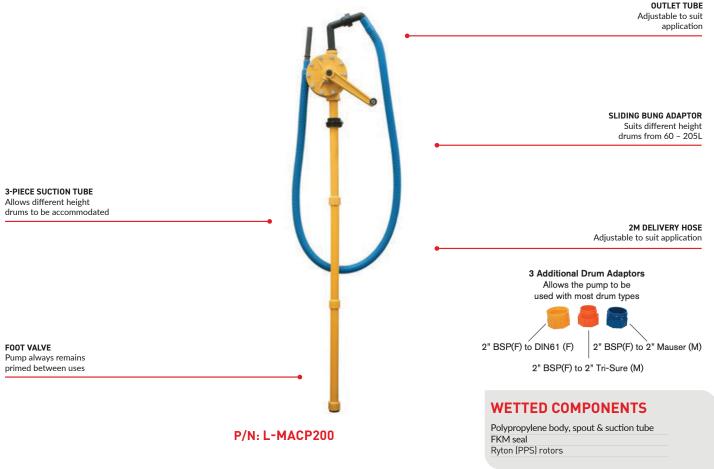

**DELIVERS APPROXIMATELY 280CC PER ROTATION** 

**COMPATIBLE WITH 60-205L DRUMS** 

**2M FLEXIBLE DELIVERY HOSE & NOZZLE** 

## **PACKAGE INCLUDES**

**ROTARY PUMP WITH 3-PIECE SUCTION TUBE, PUMP** 

HANDLE AND ADJUSTABLE SPOUT

**2M FLEXIBLE DELIVERY HOSE AND NOZZLE** 

200L DRUM BUNG ADAPTOR WITH BSP THREAD

DRUM ADAPTOR (ORANGE) - 2" BSP(F) TO 2" TRI-SURE (M)

DRUM ADAPTOR (YELLOW) - 2" BSP(F) TO DIN61 (F)

DRUM ADAPTOR (BLUE) - 2" BSP(F) TO 2" MAUSER (M)

Lubemate® is a practical, cost-effective range of equipment brought to you by the trusted team at Macnaught®. All Lubemate products are specially selected by our experienced technical team at Macnaught, ensuring they meet our strict quality standards. Macnaught Pty Ltd 41-49 Henderson St, Turrella NSW 2205. Australia Ph: 1800 185 102 Fax: +61 2 9597 7773 Email: info@macnaught.com.au Website: macnaught.com