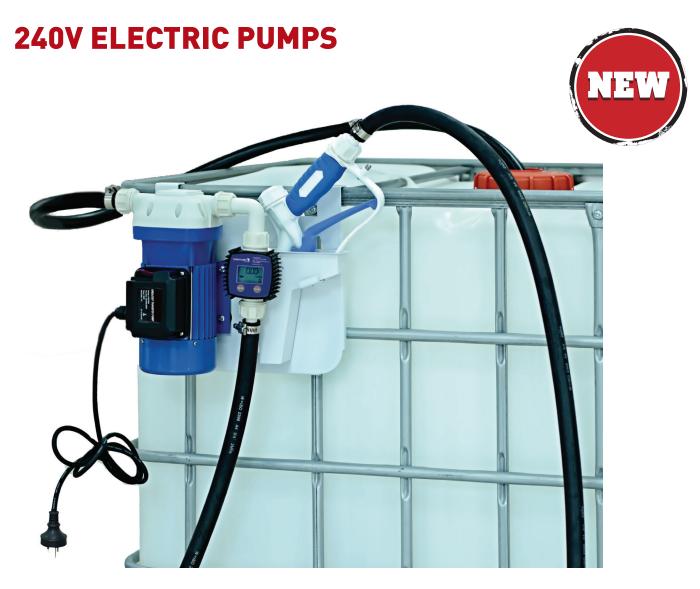

## 240V UREA/DEF IBC TRANSFER KIT

L-UPM240V

Take the guess work out of Urea/DEF dispensing. This unit is ideal for measured Urea/DEF dispensing. It is designed to be easily relocated between IBC, tanks or drums. It comes fully assembled with powder coated steel mounting plate, diaphragm pump, turbine meter and manual nozzle. The integrated Lubemate digital meter provides clear measurement of the flow rate and volume dispensed.

## **TECHNICAL SPECIFICATIONS**

- Flow rate up to 25LPM
- Suitable for Urea/DEF and water
- Continuous duty cycle
- Inlet/Outlet: 3/4'
- Self-priming diaphragm pump
- IP55 protection
- Built-in by pass valve
- 1.5m x 3/4" suction hose
- 6.5m x 3/4" delivery hose
- Manual nozzle
- Nozzle holder
- Turbine meter
- 240V pump unit
- 1.5m power cable